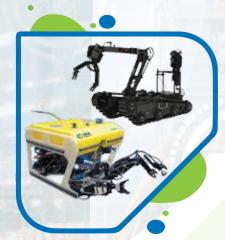

## **Under Water Resque Equipment**

**Lightning Protection System (LPS)** 

Remote Oparetor Vehicle
Sonar
Underwater welding
Underwater search camera
Underwater Inteligence Drone
Excalibur Metal Detector, Minlelab.
Acoustic/Sonar Locators
Boat Towed Metal Detectors
Accessories