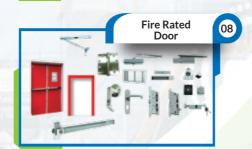

# Fire Rated Door (UL Listed)

Door Leaf
Door Frame
Hinges
Exit Device, Rim Type
Exit Device, Vertical Rod Type
Door Closers
Door Coordinator
Smoke Seals
Automatic Door Bottom Seal
Vision Frame with Glass
Electro magnetic Door Holder,
Floor & Wall Mounted
Mortise Lock