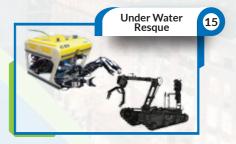

## **Under Water Resque Equipment**

**Lightning Protection System (LPS)** 

Remote Oparetor Vehicle
Sonar
Underwater welding
Underwater search camera
Underwater Inteligence Drone
Excalibur Metal Detector, Minlelab.
Acoustic/Sonar Locators
Boat Towed Metal Detectors
Accessories