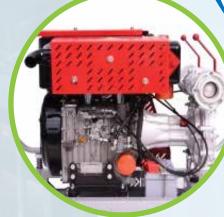

# Fire Standpipe, Hydrant, Sprinkler System

Standpipe systems
Fire sprinkler system
Hydrant System
Fire Pump Set (motor, engine, Jocky Pump)
Fire Hose Cabinet
Pillar Hydrent
All Types of valve and fittings