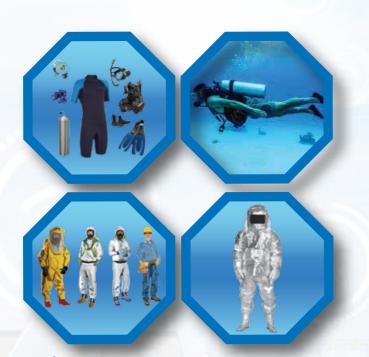

## **Under Water Resque Equipment**

**Lightning Protection System (LPS)** 

Remote Oparetor Vehicle
Sonar
Underwater welding
Underwater search camera
Underwater Inteligence Drone
Excalibur Metal Detector, Minlelab.
Acoustic/Sonar Locators
Boat Towed Metal Detectors
Accessories

**Diving Suit Apparatus Scuba Packages** Mask Fin & Snorkel Packages

Chemical Suit (Level A,B,C,D) **Heat Resistant Suit** 

ZM international offers a monthly/yearly high quality maintenance service at a minimum costs of above mentioned products which will be maintained by service chronology & Standard Operating Procedure (SOP).