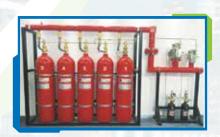

**Fire Blanket** 

Fire man suit

**Breathing Apparatus** 

Fm-200 Suppression System

# Fire Standpipe, Hydrant, Sprinkler System

Standpipe systems
Fire sprinkler system
Hydrant System
Fire Pump Set (motor, engine, Jocky Pump)
Fire Hose Cabinet
Pillar Hydrent
All Types of valve and fittings