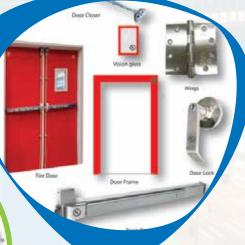

# Fire Rated Door (UL Listed)

Door Leaf
Door Frame
Hinges
Exit Device, Rim Type
Exit Device, Vertical Rod Type
Door Closers
Door Coordinator
Smoke Seals
Automatic Door Bottom Seal
Vision Frame with Glass
Electro magnetic Door Holder,
Floor & Wall Mounted
Mortise Lock