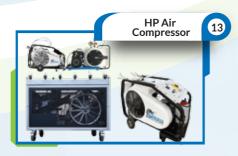

Military Bulletproof Vest

EOD Bomb Disposal Suits

Night Vision Goggles Bulletproof Helmet

**Bugging Devices** 

**Professional Drone Solutions** 

IDE AIR COMPRESSORS
NITROX GENERATOR
BAVARIA AIR COMPRESSORS
AIR COMPRESSOR SUPPLY

Minimum 150 Bar up to 650 Bar 100 - 850 liter per/minute Electric & Gasoline Type

BASV 320 breathing air supply trailer for fire brigades, disaster control and rescue organizations, industry, tunnel and sewer construction, military.