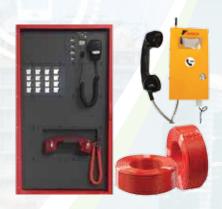

Manual call Point

Fire Alarm Bell/Horn/Beacon

**Indication Light/Flashers** 

Monitoring/Control Module

**Isolation Module** 

**Emerginncy Telephone set** 

Input & output Module

**Beacon Detector** 