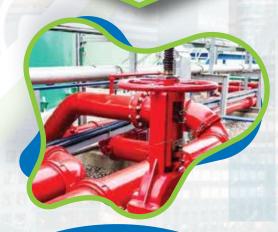

# Fire Standpipe, Hydrant, Sprinkler System

Standpipe systems
Fire sprinkler system
Hydrant System
Fire Pump Set (motor, engine, Jocky Pump)
Fire Hose Cabinet
Pillar Hydrent
All Types of valve and fittings