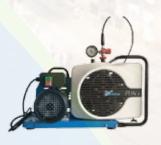

Military Bulletproof Vest

EOD Bomb Disposal Suits

Night Vision Goggles Bulletproof Helmet

**Bugging Devices** 

**Professional Drone Solutions** 

IDE AIR COMPRESSORS
NITROX GENERATOR
BAVARIA AIR COMPRESSORS
AIR COMPRESSOR SUPPLY

Minimum 150 Bar up to 650 Bar 100 - 850 liter per/minute Electric & Gasoline Type

BASV 320 breathing air supply trailer for fire brigades, disaster control and rescue organizations, industry, tunnel and sewer construction, military.