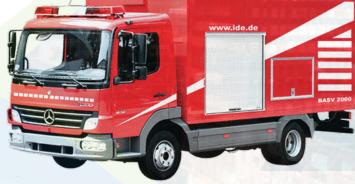

Minimum 150 Bar up to 650 Bar 100 - 850 liter per/minute Electric & Gasoline Type

BASV 320 breathing air supply trailer for fire brigades, disaster control and rescue organizations, industry, tunnel and sewer construction, military.