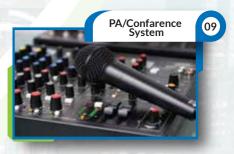

## **Audio & Video Conference System**

Amplifiers (all zone/ 5 - 30 zone)
Amplifiers with MP3 Voice evocation
Conference System
Microphone (Stand, Clip, Conference)
Wireless PA Microphone
Horn Speakers
Column Speakers

PA Megaphones Ceiling Speakers Wall Speakers Central Unit Chairman unit Delegate unit