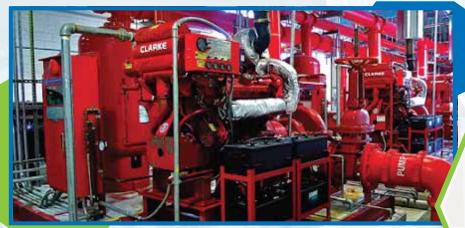

# Fire Standpipe, Hydrant, Sprinkler System

Standpipe systems
Fire sprinkler system
Hydrant System
Fire Pump Set (motor, engine, Jocky Pump)
Fire Hose Cabinet
Pillar Hydrent
All Types of valve and fittings