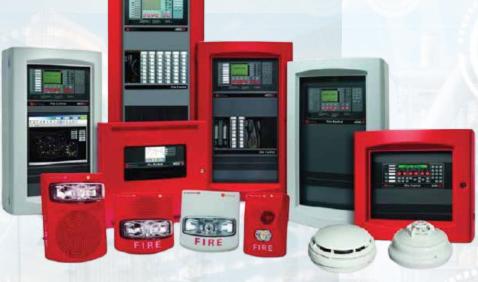

## **Auto Fire Alarm System**

- Addressable System
- Conventional System
- Auto voice evacuation

Control Panel (Addressable/Conventional)

**Smoke Detector** 

**Heat Detector** 

Fire Rated cable

Fixed Temperature / Rate of Rise Heat Detector

Manual call Point

Fire Alarm Bell/Horn/Beacon

**Indication Light/Flashers** 

Monitoring/Control Module

**Isolation Module** 

**Emerginncy Telephone set** 

Input & output Module

**Beacon Detector** 