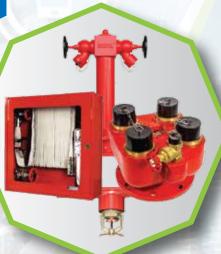

# Fire Standpipe, Hydrant, Sprinkler System

Standpipe systems
Fire sprinkler system
Hydrant System
Fire Pump Set (motor, engine, Jocky Pump)
Fire Hose Cabinet
Pillar Hydrent
All Types of valve and fittings